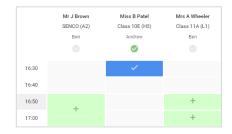

#### Step 5b (Manual): Book Appointments

Click any of the green cells to make an appointment. Blue cells signify where you already have an appointment. Grey cells are unavailable.

To change an appointment, delete the original by hovering over the blue box and clicking *Delete*. Then choose an alternate time.

You can optionally leave a message for the teacher to say what you'd like to discuss, or raise anything beforehand.

Once you're finished booking all appointments, at the top of the page in the alert box, press *click here* to finish the booking process.