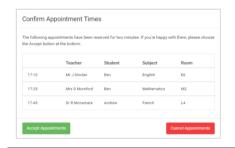

### Step 5a (Automatic): Book Appointments

they're selected. To de-select, click on their name.

screen to indicate the earliest and latest you can attend.

If you chose the automatic booking mode, you'll see provisional appointments which are held for 2 minutes. To keep them, choose Accept at the bottom left.

Select the teachers you'd like to book appointments with. A green tick indicates

If it wasn't possible to book every selected teacher during the times you are able to attend, you can either adjust the teachers you wish to meet with and try again, or switch to manual booking mode (Step 5b).